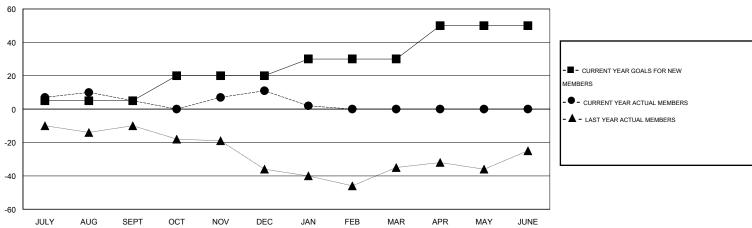

## District 201T1

Results as of: 2/17/2014 11:17:44AM

GMT: John Muller LOCATION AUSTRALIA GMT CA 7

|               |                  | Clubs               |                            |                             | Members               |                    |                       |                              |                             |  |
|---------------|------------------|---------------------|----------------------------|-----------------------------|-----------------------|--------------------|-----------------------|------------------------------|-----------------------------|--|
|               | RESU             | LTS FOR 2013-2014   |                            |                             | RESULTS FOR 2013-2014 |                    |                       |                              |                             |  |
| QUARTER       | NEW CLUB<br>GOAL | ACTUAL NEW<br>CLUBS | ACTUAL<br>DROPPED<br>CLUBS | ACTUAL NET<br>GAIN/<br>LOSS | QUARTER               | NEW MEMBER<br>GOAL | ACTUAL NEW<br>MEMBERS | ACTUAL<br>DROPPED<br>MEMBERS | ACTUAL NET<br>GAIN/<br>LOSS |  |
| JULY/AUG/SEPT | 0                | 0                   | 0                          | 0                           | JULY/AUG/SEPT         | 5                  | 33                    | 28                           | 5                           |  |
| OCT/NOV/DEC   | 0                | 0                   | 0                          | 0                           | OCT/NOV/DEC           | 15                 | 39                    | 33                           | 6                           |  |
| JAN/FEB/MAR   | 0                | 0                   | 0                          | 0                           | JAN/FEB/MAR           | 10                 | 2                     | 11                           | -9                          |  |
| APR/MAY/JUNE  | 0                | 0                   | 0                          | 0                           | APR/MAY/JUNE          | 20                 | 0                     | 0                            | 0                           |  |

## GOALS AND ACTUAL MEMBERS CUMULATIVE

| DROPPED CLUBS: 0  DROPPED MEMBERS |         | 32 CLUBS OF 50 ADDED 1 OR MORE<br>NEW MEMBERS | GENDER DISTRIBU<br>MALE<br>FEMALE | 1TION<br>846 (69.29%)<br>375 (30.71%) |     |
|-----------------------------------|---------|-----------------------------------------------|-----------------------------------|---------------------------------------|-----|
| DECEASED CLUB CANCELLED           | 10<br>0 | CLICK HERE FOR HEALTH ASSESSMENT DATA         | FAMILY UNIT MEMBERS               |                                       | 261 |
| OTHER                             | 62      | ASSESSIVIENT DATA                             | HEAD OF HOUSEHOLD                 | 129                                   |     |
| TOTAL                             | 72      |                                               | NON-HEAD OF HOUSEHOL              | 132                                   |     |